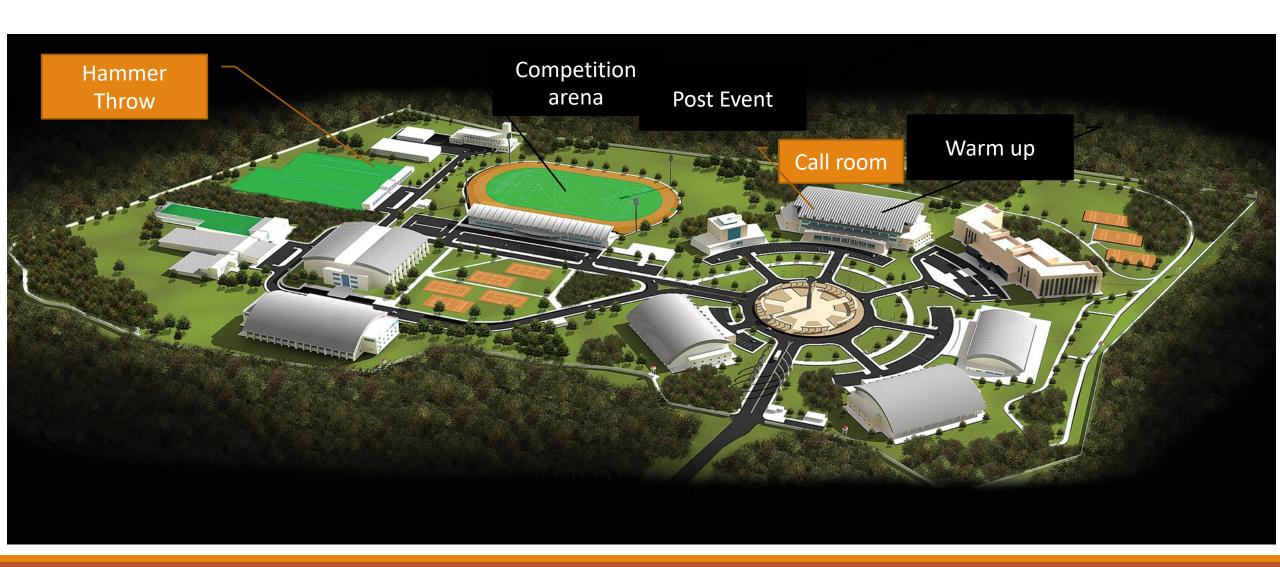

# Call room time

| Events                   | Report at Call room | Reporting Site at FOP |
|--------------------------|---------------------|-----------------------|
| Track Event              | 30mins              | 8 mins                |
| Relay                    | 40mins              | 12mins                |
| Hurdles                  | 35mins              | 12mins                |
| Long Jump<br>Triple Jump | 50mins              | 30mins                |
| High Jump                | 60mins              | 40mins                |
| Pole Vault               | 80mins              | 60mins                |
| Throwing Events          | 60mins              | 30mins                |